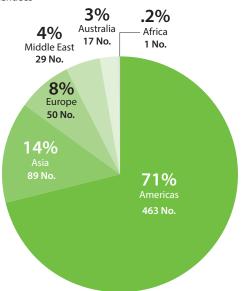

#### **Attendance by Region**

Total: 649 attendees

# Top 10 Countries / Regions

| 1  | United States  | 424 | 6  | Other Asia   | 21 |
|----|----------------|-----|----|--------------|----|
| 2  | China          | 68  | 7  | Australia    | 17 |
| 3  | Canada         | 35  | 8  | Other Europe | 14 |
| =4 | Israel         | 23  | 9  | Germany      | 13 |
| =4 | United Kingdom | 23  | 10 | Middle East  | 6  |

Total: 28 countries