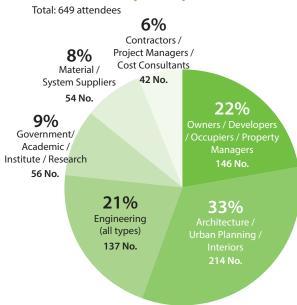

# 2018 TALL+URBAN INNOVATION CONFERENCE

FEATURING THE CTBUH 2018 AWARDS

# **Delegate List**

30–31 MAY 2018 CHICAGO



#### **DELEGATE LIST**

#### **Attendee Representation**

#### **Attendance by Region**

Total: 649 attendees



#### **Attendance by Discipline**



# Top 10 Countries / Regions

| 1  | United States  | 424 | 6  | Other Asia   | 21 |
|----|----------------|-----|----|--------------|----|
| 2  | China          | 68  | 7  | Australia    | 17 |
| 3  | Canada         | 35  | 8  | Other Europe | 14 |
| =4 | Israel         | 23  | 9  | Germany      | 13 |
| =4 | United Kingdom | 23  | 10 | Middle East  | 6  |

Total: 28 countries

#### **DELEGATE LIST**

#### **Attendee Representation**

#### Top 20 Owner / Developers / Occupiers

| 1   | New World Development Company, Hong Kong                | 11 |
|-----|---------------------------------------------------------|----|
| 2   | Ping An Financial Center Const. & Dev., China           | 9  |
| =3  | Lendlease Corporation, Australia                        | 9  |
| =3  | Mori Building, <i>Japa